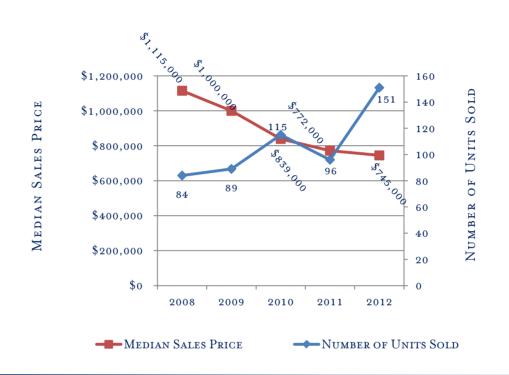

### DESCRIPTION:

Denotes five-year trend of median home sales relative to sales volume.

## NOTES / ANALYSIS:

Sales volume is the story here. Strong sales volume is beginning to put upward pressure on prices throughout this region. Many California residents are looking to re-locate to Nevada in order to escape increased tax rates for high income earners. There is no state income tax in Nevada. Median price is expected to increase.