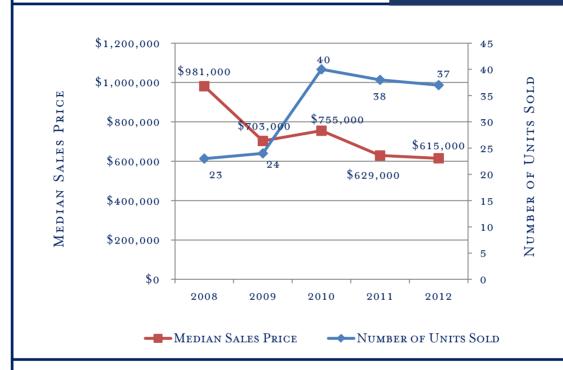

## DESCRIPTION:

DENOTES FIVE-YEAR TREND OF MEDIAN HOME SALES RELATIVE TO SALES VOLUME.

## NOTES / SUMMARY:

DESPITE THE SUPERIOR NATURAL TERRAIN, SQUAW VALLEY AND ITS NEW LITTLE SISTER, ALPINE MEADOWS, ARE FIGHTING TO DETACH THEMSELVES FROM THE STEPCHILD STATUS OF NORTHSTAR. KSL'S ACQUISITION OF SQUAW IN 2010 – AND THE SUBSEQUENT MERGER OF SQUAW AND ALPINE IN 2011 – HAS NOT PRODUCED THE "SQUALPINE FEVER" IN THE REAL ESTATE MARKET THAT MANY EXPECTED. KSL HAS BIG PLANS FOR THE AREAS, THOUGH, SO THE NEW CORPORATION MAY JUST SHAKE THE STEPCHILD STATUS AFTER ALL, AND BEAT NORTHSTAR AT ITS GAME.