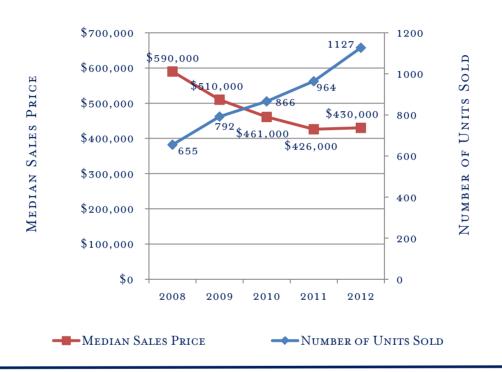

# DESCRIPTION:

Denotes five-year trend of median home sales relative to sales volume.

# NOTES / ANALYSIS:

TREND LINES TELL THE STORY: PRICES ARE STARTING TO RESPOND TO BIG SALES VOLUME. WE WILL SEE A BIG SUPPLY/DEMAND FORCE AT PLAY IN 2013. AFTER YEARS OF HIGH INVENTORY, LISTINGS ARE NOW SCARCE AND BUYERS ARE EAGER TO MAKE A MOVE. LOOKING TO TIME THE MARKET? THIS COULD BE IT, BUT YOU MAY HAVE COMPANY AS OTHERS ARE QUICKLY CATCHING ON TO THE OPPORTUNITY.