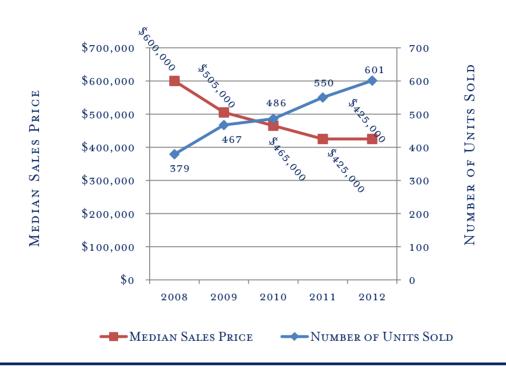

### DESCRIPTION:

Denotes five-year trend of median home sales relative to sales volume.

# NOTES / ANALYSIS:

Steady Eddie, the sales continue to increase. Look for the median price to respond as inventory decreases significantly and buyers sense the pricing bottom. Truckee has a broad audience of buyers, inluding second-home buyers from the Bay Area and beyond as well as a strong full-time resident contingent. Full-time residency is growing as our world become more mobile. New home inventory is larger in Truckee due to more available land.